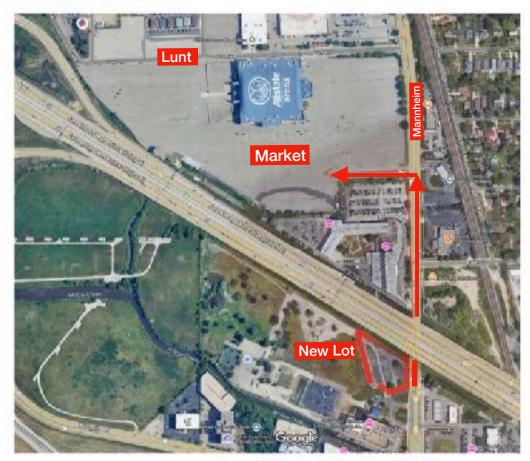

READ THIS! JUNE 1, 2025

We have been working on parking solutions and have some good news! We have procured a remote overflow lot for use during the busiest traffic times. The lot is located next to the Holiday Inn to the south of the Arena and tollway off of Mannheim. You will enter off Mannheim and signs and staff will direct you (see map).

The walk to the market entrance is about 2 city blocks (1/4 mile). You may be walking on some grassy areas.

Our intent is not to force anyone into the new lot due to the distance, but if you prefer a short walk rather than the main lot's traffic, then this should work out for you.

We will advertise on our various sites to let people know about the overflow parking.

Google Maps

Please do not park in the hotel lot or any other surrounding businesses (subject to towing).

Impagity 02025 Alrays, Matter Technologies, Map cats 02025 800 h